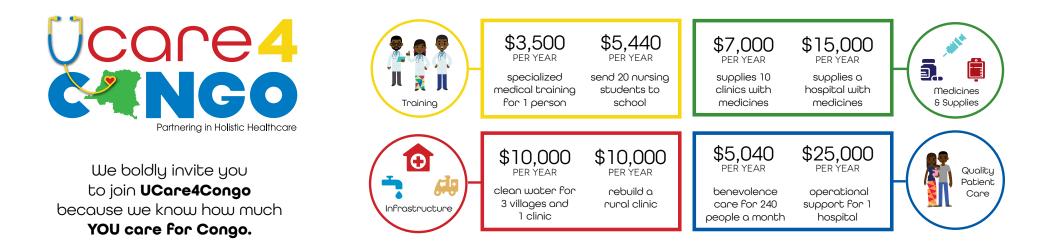

## Yes, I would like to pledge my support for UCare4Congo!

| I (we) would like to pledge to UCare4Congo                       | Total gift amount: \$                                                         |
|------------------------------------------------------------------|-------------------------------------------------------------------------------|
| (please print)                                                   | one-time gift over three years other:                                         |
| Pledge Type:  Personal  Church/Organization    First Name:   MI: | Initial gift: \$ Balance due: \$                                              |
|                                                                  | Pledge start date: Balance to be paid: \$